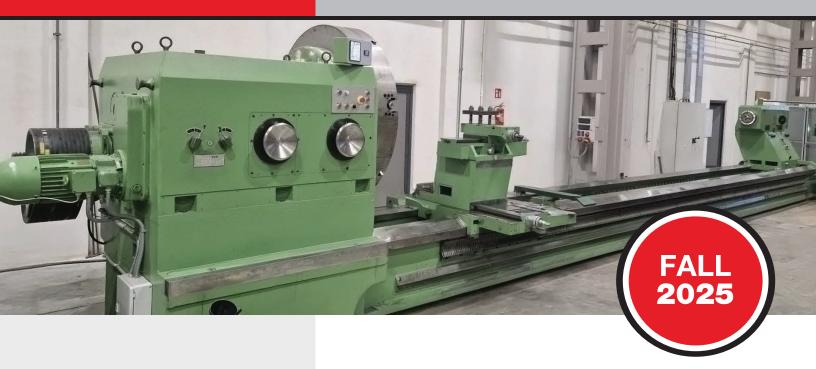

## POREBA TCG-200 X 14M HEAVY DUTY LATHE

We are excited to announce the acquisition of a Poreba TCG-200 x 14M Heavy Duty Conventional Lathe, further expanding our machining capabilities.

This powerful lathe offers an impressive swing capacity of 2 meters (78.74 inches) and a length capacity of 14 meters (46 feet), allowing us to handle larger and more complex projects with precision and efficiency.

With a weight capacity of **66,000 lbs between centers**, and up to **88,000 lbs with two steady rests**, this addition strengthens our ability to meet the demands of heavy-duty machining.

The machine is scheduled to be operational by early fall 2025.