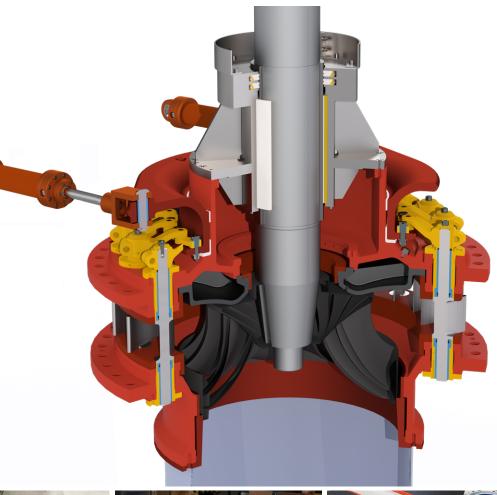

## **HYDRO-TURBINE COMPONENTS MANUFACTURING / REHABILITATION**

KAPLAN RUNNER Refurbished and tested (55 tons)

**DISTRIBUTOR Rehabilitation** 

TURBINE SHAFT Refurbished (Ø45" x 21 feet long / 33 000LBS)

NEW STAINLESS STEEL FACING PLATE Ø8'

THORDON SXL Turbine guide bearing

**NEW KAPLAN PISTON** 

**THORDON SXL Segmented shaft seals** 

THORDON THORPLAS-BLUE Bushings

MACHINED FRANCIS RUNNER Installed on new turbine shaft

THORDON THORPLAS-BLUE Bushings

**NEW TURBINE SHAFT** 

Servomotors refurbished with THORPLAS-BLUE bushings

New brakes with THORCUP SEALS

**HEAD COVER Refurbished**