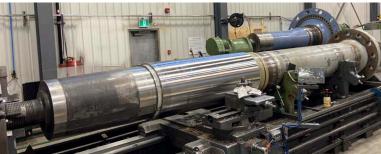

## **HYDRO-TURBINE COMPONENTS MANUFACTURING / REHABILITATION**

KAPLAN RUNNER Refurbished and tested (55 tons)

**DISTRIBUTOR Rehabilitation** 

TURBINE SHAFT Refurbished (Ø45" x 21 feet long / 33 000LBS)

NEW STAINLESS STEEL FACING PLATE Ø8'