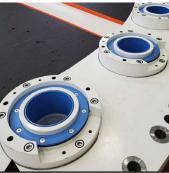

THORDON SXL Turbine guide bearing

**NEW KAPLAN PISTON** 

**THORDON SXL Segmented shaft seals** 

THORDON THORPLAS-BLUE Bushings

MACHINED FRANCIS RUNNER Installed on new turbine shaft

THORDON THORPLAS-BLUE Bushings