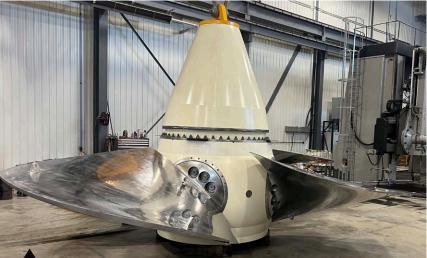

## **HYDRO-TURBINE COMPONENTS MANUFACTURING / REHABILITATION**

KAPLAN RUNNER Refurbished and tested (55 tons)

**DISTRIBUTOR Rehabilitation** 

TURBINE SHAFT Refurbished (Ø45" x 21 feet long / 33 000LBS)

NEW STAINLESS STEEL FACING PLATE Ø8'