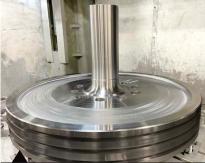

## **HYDRO-TURBINE COMPONENTS MANUFACTURING / REHABILITATION**

KAPLAN RUNNER Refurbished and tested (55 tons)

**DISTRIBUTOR Rehabilitation** 

TURBINE SHAFT Refurbished (Ø45" x 21 feet long / 33 000LBS)

NEW STAINLESS STEEL FACING PLATE Ø8'

## MANUFACTURING / REFURBISHMENT

- Turbine shafts
- Generator shafts
- Servomotors
- Runners (Kaplan / Francis /Pelton)
- Main inlet valve
- Head covers
- Bottom rings
- Operating rings
- Jack / brakes
- Wearing rings
- Facing plates
- Links
- Wicket gates
- Oil pipes
- etc....