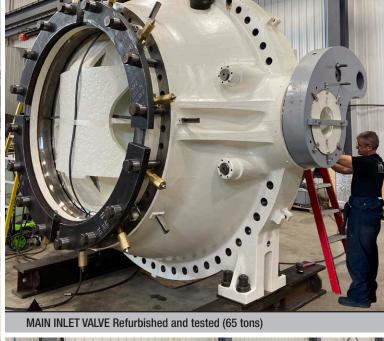

## MANUFACTURING / REFURBISHMENT

- Turbine shafts
- Generator shafts
- Servomotors
- Runners (Kaplan / Francis /Pelton)
- Main inlet valve
- Head covers
- Bottom rings
- Operating rings
- Jack / brakes
- Wearing rings
- Facing plates
- Links
- Wicket gates
- Oil pipes
- etc....