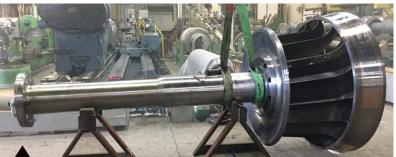

## **HYDRO-TURBINE COMPONENTS MANUFACTURING / REHABILITATION**

KAPLAN RUNNER Refurbished and tested (55 tons)

**DISTRIBUTOR Rehabilitation** 

TURBINE SHAFT Refurbished (Ø45" x 21 feet long / 33 000LBS)

NEW STAINLESS STEEL FACING PLATE Ø8'

**NEW TURBINE SHAFT** 

Servomotors refurbished with THORPLAS-BLUE bushings

New brakes with THORCUP SEALS

**HEAD COVER Refurbished**