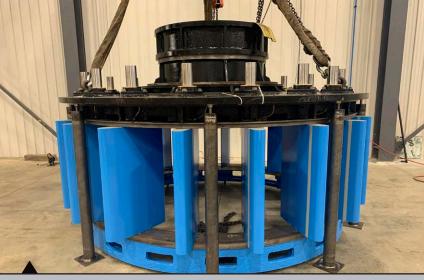

## MANUFACTURING / REFURBISHMENT

- Turbine shafts
- Generator shafts
- Servomotors
- Runners (Kaplan / Francis /Pelton)
- Main inlet valve
- Head covers
- Bottom rings
- Operating rings
- Jack / brakes
- Wearing rings
- Facing plates
- Links
- Wicket gates
- Oil pipes
- etc....