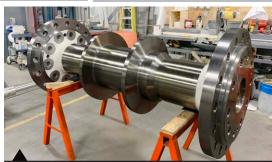

## **HYDRO-TURBINE COMPONENTS MANUFACTURING / REHABILITATION**

KAPLAN RUNNER Refurbished and tested (55 tons)

**DISTRIBUTOR Rehabilitation** 

TURBINE SHAFT Refurbished (Ø45" x 21 feet long / 33 000LBS)

NEW STAINLESS STEEL FACING PLATE Ø8'