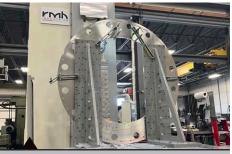

## **HYDRO-TURBINE COMPONENTS MANUFACTURING / REHABILITATION**



KAPLAN RUNNER Refurbished and tested (55 tons)





**DISTRIBUTOR Rehabilitation** 



TURBINE SHAFT Refurbished (Ø45" x 21 feet long / 33 000LBS)



NEW STAINLESS STEEL FACING PLATE Ø8'



WATER INTAKE GATE CYLINDER Rehabilitation (78' extended)



## RMH INDUSTRIES

130 Rotterdam street Saint-Augustin-de-Desmaures QC G3A 1T3

info@rmhindustries.com

418-878-0875 • Toll Free (877) 778-0875







## **THORDON SOLUTIONS**

- Wicket gate and linkage bearings
- Segmented shaft seals (superior to carbon segments)
- Operating ring wear pads
- Water lubricated turbine guide bearings (design and fabrication)
- Water quality package
- etc...

## MANUFACTURING / REFURBISHMENT

- Turbine shafts
- Generator shafts
- Servomotors
- Runners (Kaplan / Francis /Pelton)
- Main inlet valve
- Head covers
- Bottom rings
- Operating rings
- Jack / brakes
- Wearing rings
- Facing plates
- Links
- Wicket gates
- Oil pipes
- etc....





THORDON SXL Turbine