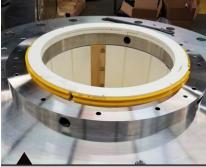

THORDON SXL Turbine guide bearing

**NEW KAPLAN PISTON** 

**THORDON SXL Segmented shaft seals** 

THORDON THORPLAS-BLUE Bushings

MACHINED FRANCIS RUNNER Installed on new turbine shaft

THORDON THORPLAS-BLUE Bushings